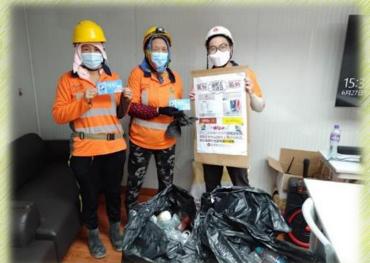

### Promotion

Encourage workers to contribute to environmental protection through promotional activities!