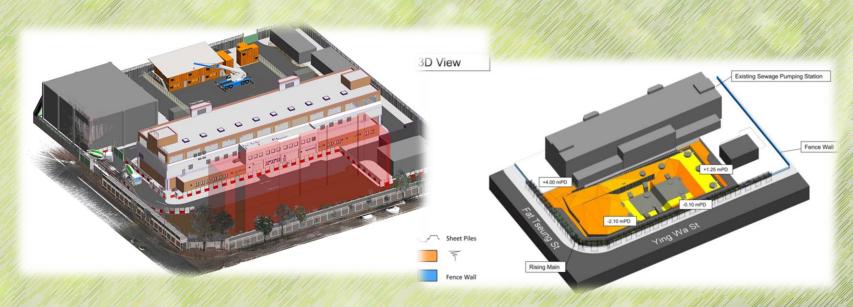

SS H503 - DESIGN AND CONSTRUCTION OF DRAINAGE SERVICES DEPARTMENT BUILDING AT CHEUNG SHA WAN SEWAGE PUMPING STATION

SS F506 -DESIGN AND CONSTRUCTION OF A PURPOSE-BUILT MULTI-WELFARE SERVICES COMPLEX IN AREA 29 OF KWU TUNG NORTH DEVELOPMENT AREA

SS G502 -DESIGN AND CONSTRUCTION OF REDEVELOPEMENT OF KWAI CHUNG HOSPITAL (PHASE 2)

SS H503 -DESIGN AND CONSTRUCTION OF DRAINAGE SERVICES DEPARTMENT BUILDING AT CHEUNG SHA WAN SEWAGE PUMPING STATION

(A joint venture of Shui On Building Contractors Limited and Shui On Construction Company Limited)